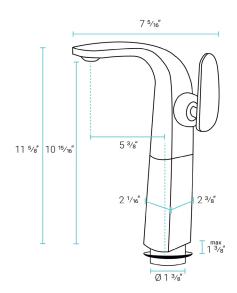

### Specifications:

- N.W: 6.5 lb.
- L: 7 <sup>5</sup>/<sub>16</sub>" x W: 2 <sup>1</sup>/<sub>16</sub>" x H: 11 <sup>5</sup>/<sub>8</sub>"